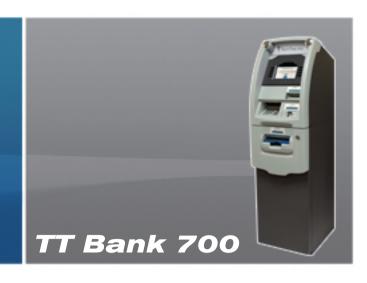

# TT Bank 700

## Superior Value

TT Bank 700 is the most cost-effective ATM in the marketplace today, while providing more features than more expensive competitive products. Every TT Bank ATM comes standard with Dial, IP and Wireless (GPRS) modems on board giving you the best choice for the installation and a fixed hardware cost. Our software and remote ATM management is unrivaled in the industry with our Deployed Systems Manager (DSM) and is available for all communication options. TT Bank meets and exceeds all security requirements with its PCI PED and EMV L1 and L2 certifications.

4x2 Function Keys -

Keypad -

16-key alphanumeric PCI 2.0, Interac and EMV L1 & L2 certified Encrypting PINpad (EPP)

**Communication Hardware** Dial, IP and Wireless (GPRS)

Camera (Optional)

**Monitor** 

TechTrex Inc

7" color, smash proof LCD

Receipt

3-inch receipt printer LED alert indicator

Card Reader

Manual insert EMV/magnetic stripe reader LED alert indicator

**Cash Dispenser** 