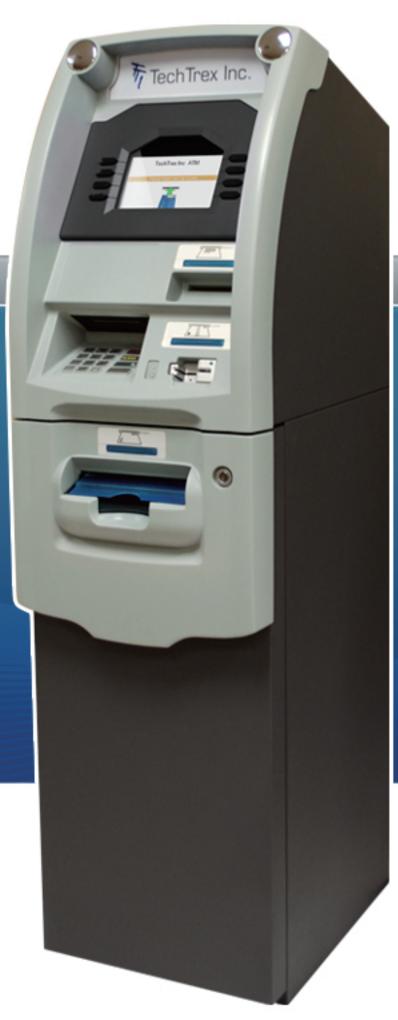

# TT Bank 700

4x2 Function Keys -

Keypad -

16-key alphanumeric PCI 2.0, Interac and EMV L1 & L2 certified Encrypting PINpad (EPP)

**Communication Hardware** Dial, IP and Wireless (GPRS)

Camera (Optional)

**Monitor** 

TechTrex Inc

7" color, smash proof LCD

Receipt

3-inch receipt printer LED alert indicator

Card Reader

Manual insert EMV/magnetic stripe reader LED alert indicator

**Cash Dispenser** 